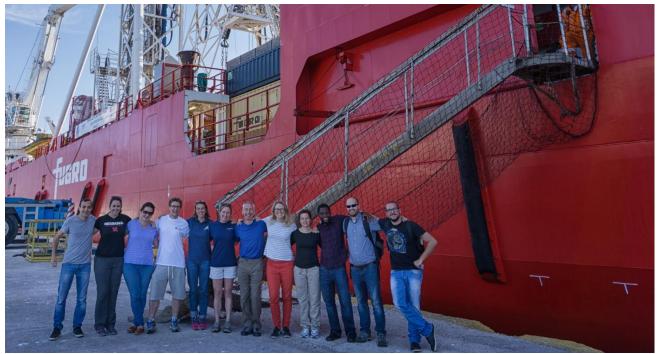

# 9. Photos of the day

From left to right: Laurent Brun (Logging Engineer), Marcie Purkey Phillips (Micropaleontologist), Sophie Green (EPM), Gareth Carter (EPM), Lisa McNeill (Co-Chief), Donna Shillington (Co-Chief), Robert Gawthorpe (Sedimentologist), Simone Sauer (Geochemist), Paula Diz Ferreiro (Micropaleontologist), Abah Omale (Petrophysicist), Clint Miller (Geochemist), Spyros Sergiou (Sedimentologist) (CCotterill©ECORD\_IODP).