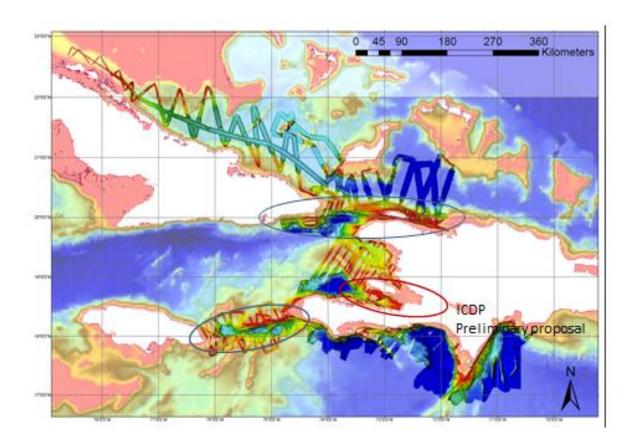

# 2) Objective of the three-days workshop

The programme of the workshop was aimed at setting out an ADP proposal dedicated to drill and document the left-lateral dual transform boundary in Haiti. The dual fault system presents a remarkable continuity between offshore and onshore as is clearly visible on the location map hereafter.

Discussion on preselected ICDP Sites, animation by M. Pubellier

- Some results from analogue case studies M. de Baptiste
- Heat Flow data base in Haiti J. Poort
- Results from Marmara, C. Pierre
- Fluids as indicators for circulation processes and seismicity fault-leaking/storing A. Battani
- Site 1 Drilling EPGF and monitoring Area of Ganthier
- Site 2 Paleosismology and seismic record- Azuei Lake
- Site 3 Associated thrust front-strong hydro-dynamism Matheux Range Front

Presentation of alternative sites

Sites-surveys ICDP (1h30), Animation Momplaisir/Boisson

- Results and organization
- Discussion around seismic acquisition shallow deep
- Discussion and validation ICDP drilling sites